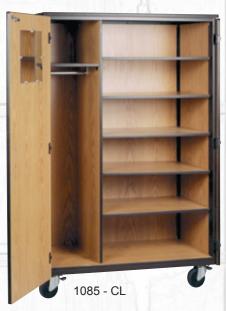

TEACHER CABINETS Key locked hinged doors, mirror, hanger rod, and hat shelf. 66" has four adjustable shelves 72" has five adjustable shelves 1084 - 48" W x 66" H x 22" D 1085 - 48" W x 72" H x 22" D

J 1036 - CL