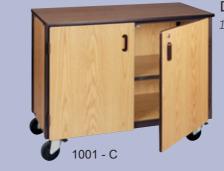

# TEACHER STORAGE & WARDROBE

CUBICLE STORAGE Adjustable shelves can create twelve book size cubicles 14<sup>3</sup>/<sub>8</sub>" W x 20" D 1044 - 48" W x 66" H x 22" D

1044 - C

DOUBLE-DOOR .001 - 48" W x 36" H x 22" D