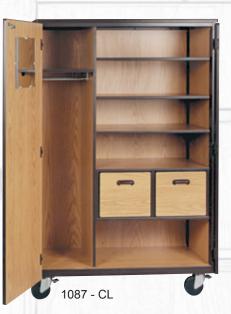

TEACHER CABINETS Key locked hinged doors, mirror, hanger rod, and hat shelf. 66" has four adjustable shelves 72" has five adjustable shelves 1084 - 48" W x 66" H x 22" D 1085 - 48" W x 72" H x 22" D

J 1036 - CL