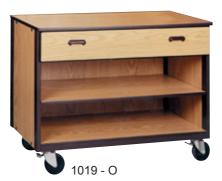

> SINGLE-DOOR 1018 - 48" W x 36" H x 22" D

DRAWER-DOOR 1019 - 48" W x 36" H x 22" D

Educational specialty Furnishings