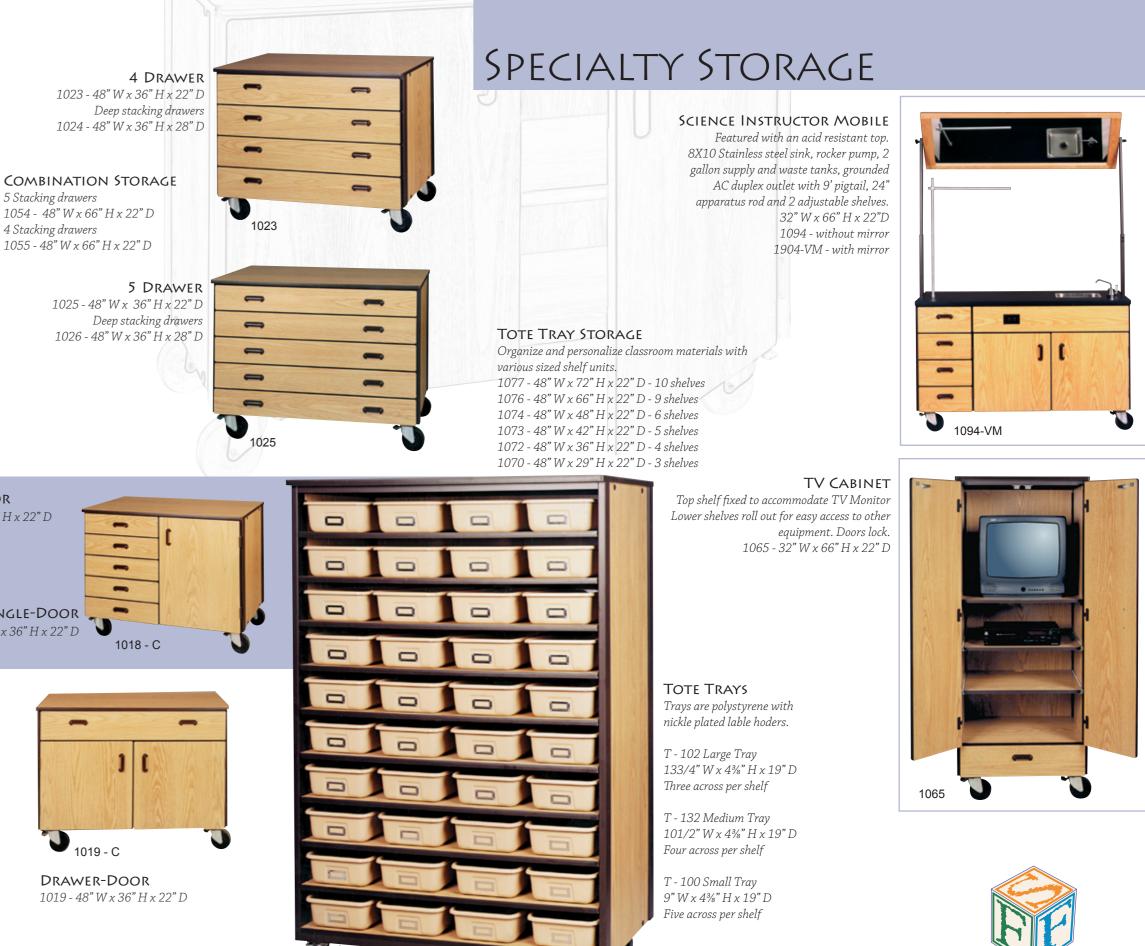

# TRMOBILE STORAGE COLLECTION

A special class of furniture for the unique environment of education.

Educational specialty Furnishings

CABINET WITH DRAWERS Key locked hinged doors, mirror, hanger rod, and hat shelf. 66" has three adjustable shelves and two full extension file drawers. 72" has three adjustable shelves 1086 - 48" W x 66" H x 22" D 1087 - 48" W x 72" H x 22" D

TEACHER CABINETS Key locked hinged doors, mirror, hanger rod, and hat shelf. 66" has four adjustable shelves 72" has five adjustable shelves 1084 - 48" W x 66" H x 22" D 1085 - 48" W x 72" H x 22" D

J 1036 - CL

STUDENT WARDROBE Includes a hat shelf, 13 double coat hooks, and a lower adjustable shelf. 66" has four adjustable shelves 72" has five adjustable shelves 1036 - 48" W x 66" H x 22" D 1037 - 48" W x 72" H x 22" D

# TEACHER STORAGE & WARDROBE

CUBICLE STORAGE Adjustable shelves can create twelve book size cubicles 14<sup>3</sup>/<sub>8</sub>" W x 20" D 1044 - 48" W x 66" H x 22" D

1044 - C

DOUBLE-DOOR .001 - 48" W x 36" H x 22" D

> SINGLE-DOOR 1018 - 48" W x 36" H x 22" D

DRAWER-DOOR 1019 - 48" W x 36" H x 22" D

Educational specialty Furnishings