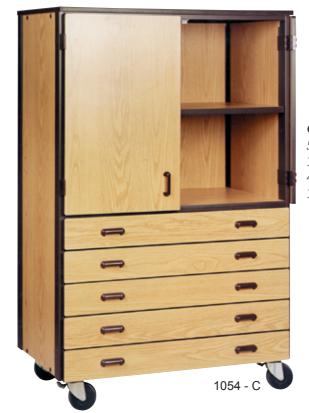

# TRMOBILE STORAGE COLLECTION

A special class of furniture for the unique environment of education.

Educational specialty Furnishings

CABINET WITH DRAWERS Key locked hinged doors, mirror, hanger rod, and hat shelf. 66" has three adjustable shelves and two full extension file drawers. 72" has three adjustable shelves 1086 - 48" W x 66" H x 22" D 1087 - 48" W x 72" H x 22" D