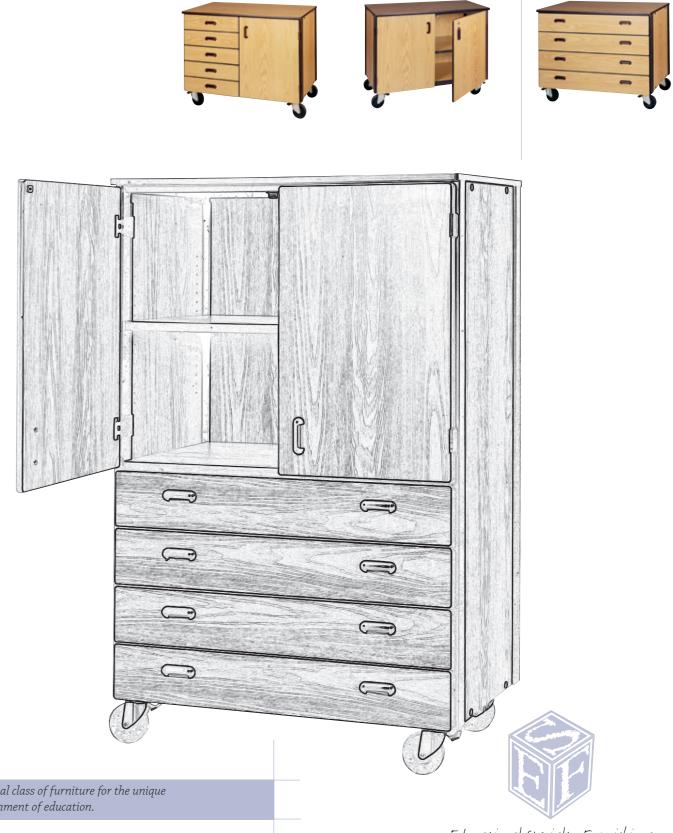

# TRMOBILE STORAGE COLLECTION

A special class of furniture for the unique environment of education.

Educational specialty Furnishings

CABINET WITH DRAWERS Key locked hinged doors, mirror, hanger rod, and hat shelf. 66" has three adjustable shelves and two full extension file drawers. 72" has three adjustable shelves 1086 - 48" W x 66" H x 22" D 1087 - 48" W x 72" H x 22" D