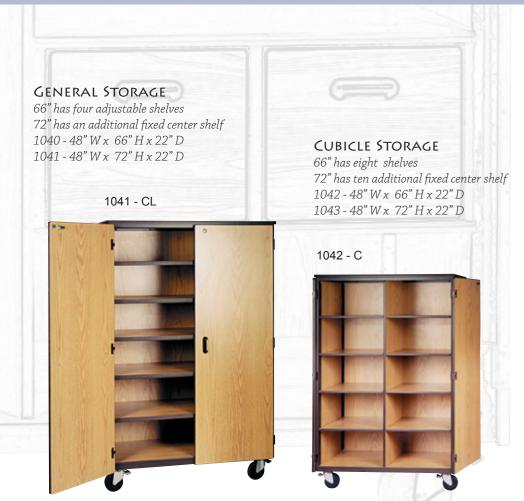

# TEACHER STORAGE & WARDROBE

CUBICLE STORAGE Adjustable shelves can create twelve book size cubicles 14<sup>3</sup>/<sub>8</sub>" W x 20" D 1044 - 48" W x 66" H x 22" D

1044 - C

DOUBLE-DOOR .001 - 48" W x 36" H x 22" D