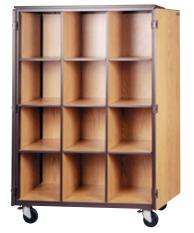

# TEACHER STORAGE & WARDROBE

CUBICLE STORAGE Adjustable shelves can create twelve book size cubicles 14<sup>3</sup>/<sub>8</sub>" W x 20" D 1044 - 48" W x 66" H x 22" D

1044 - C

DOUBLE-DOOR .001 - 48" W x 36" H x 22" D